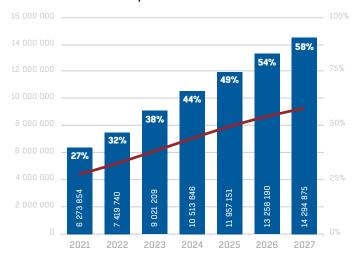

BY 2027, **58%** OF CARS WILL REQUIRE RECALIBRATION.

To order your Opti-Aim tool or for more information, please contact your local Vanfax warehouse or sales representative.

1-877-787-7789

## **TECHNICAL TIPS**

Total car park with front-camera

THE PRICE OF AN ADAS
WINDSHIELD IS
DOUBLE THE COST!